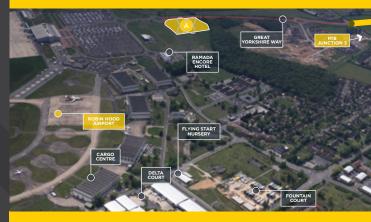

## **DESCRIPTION**

Avion is a new speculative industrial / warehouse scheme situated on the established Aero Centre at Doncaster Sheffield Airport.

The scheme benefits from easy access to the M18 at J3 via Great Yorkshire Way. The M1, M180, A1(M) and M62 are also easily accessible.