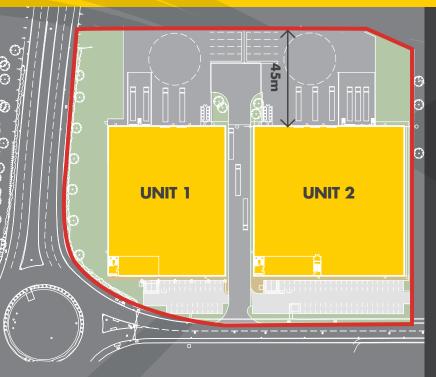

# **ACCOMMODATION - SQ FT (GIA)**

| UNIT   | WAREHOUSE    | OFFICES     | TOTAL        |
|--------|--------------|-------------|--------------|
| Unit 1 | 43,799 sq ft | 2,077 sq ft | 45,876 sq ft |
| Unit 2 | 56,220 sq ft | 2,939 sq ft | 59,159 sq ft |

# **SPECIFICATION**

The units will be built to a high specification incorporating the following:

- Working heights from 10m minimum at eaves, up to 12m
- Unit 1 2 ground level loading doors & 2 dock level
- Unit 2 3 ground level loading doors & 3 dock level
- Secure yard with 45m depth
- Power supply up to 1.0 MVA
- Fully fitted first floor offices
- 50 kN/m2 floor loading
- Dedicated car parking