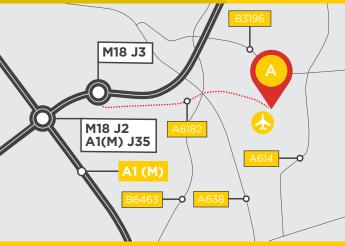

## **DESCRIPTION**

Avion is a new speculative industrial / warehouse scheme situated on the established Aero Centre at Doncaster Sheffield Airport.

The scheme benefits from easy access to the M18 at J3 via Great Yorkshire Way. The M1, M180, A1(M) and M62 are also easily accessible.