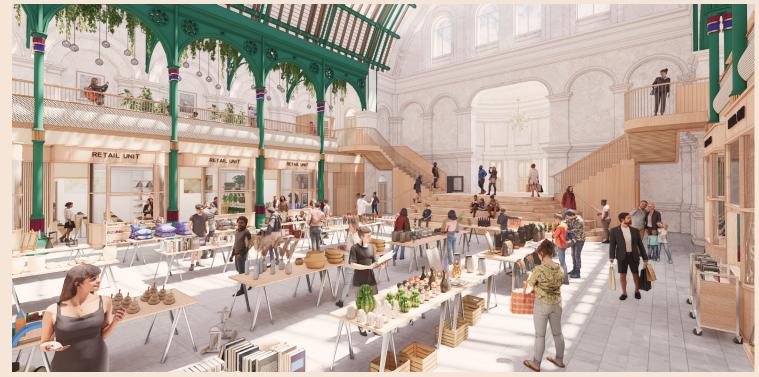

## **OVERVIEW**

The redevelopment of the Corn Exchange will breathe fresh life into the historic building. There will be 10 modern, attractive trading units on the ground floor, a multi-use seating area on the mezzanine and a flexible space in the central area which will be used for pop-up markets and entertainment.

## **OUR VISION**

The Corn Exchange is set to become a vibrant hub for a variety of vendors ranging from creatives and collectors to cooks and craftspeople.

The space will offer a flexible area for the community, providing a unique retail and entertainment experience.

Visitors can look forward to browsing through art shows, enjoying champion boxing matches, savouring rum festivals and hunting for hidden gems at record fairs.

With such a diverse range of activities on offer, the Corn Exchange is set to become a popular destination for locals and tourists alike.