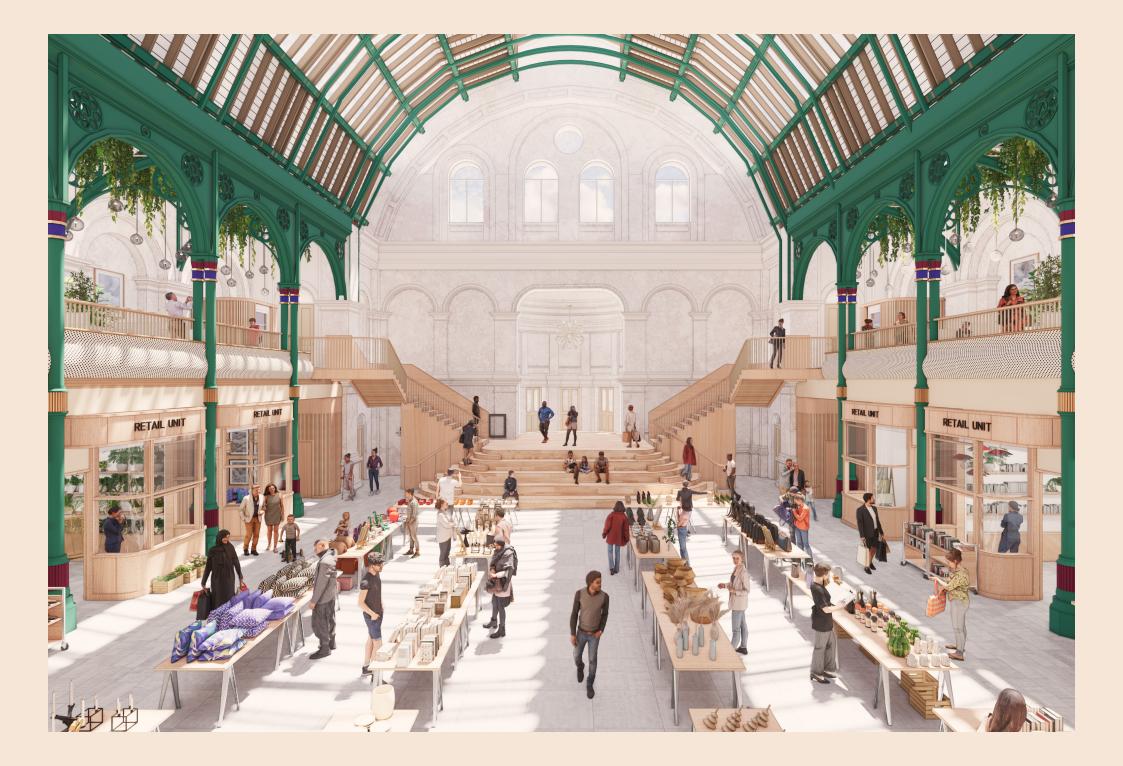

## **OVERVIEW**

The redevelopment of the Corn Exchange will breathe fresh life into the historic building. There will be 10 modern, attractive trading units on the ground floor, a multi-use seating area on the mezzanine and a flexible space in the central area which will be used for pop-up markets and entertainment.

## **OUR VISION**

The Corn Exchange is set to become a vibrant hub for a variety of vendors ranging from creatives and collectors to cooks and craftspeople.

The space will offer a flexible area for the community, providing a unique retail and entertainment experience.

Visitors can look forward to browsing through art shows, enjoying champion boxing matches, savouring rum festivals and hunting for hidden gems at record fairs.

With such a diverse range of activities on offer, the Corn Exchange is set to become a popular destination for locals and tourists alike.