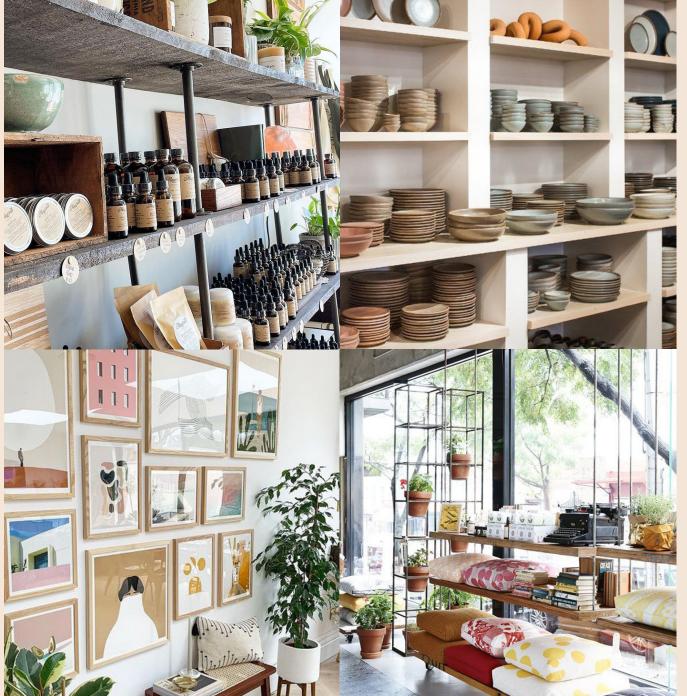

## **OUR VISION**

The Corn Exchange is set to become a vibrant hub for a variety of vendors ranging from creatives and collectors to cooks and craftspeople.

The space will offer a flexible area for the community, providing a unique retail and entertainment experience.

Visitors can look forward to browsing through art shows, enjoying champion boxing matches, savouring rum festivals and hunting for hidden gems at record fairs.

With such a diverse range of activities on offer, the Corn Exchange is set to become a popular destination for locals and tourists alike.