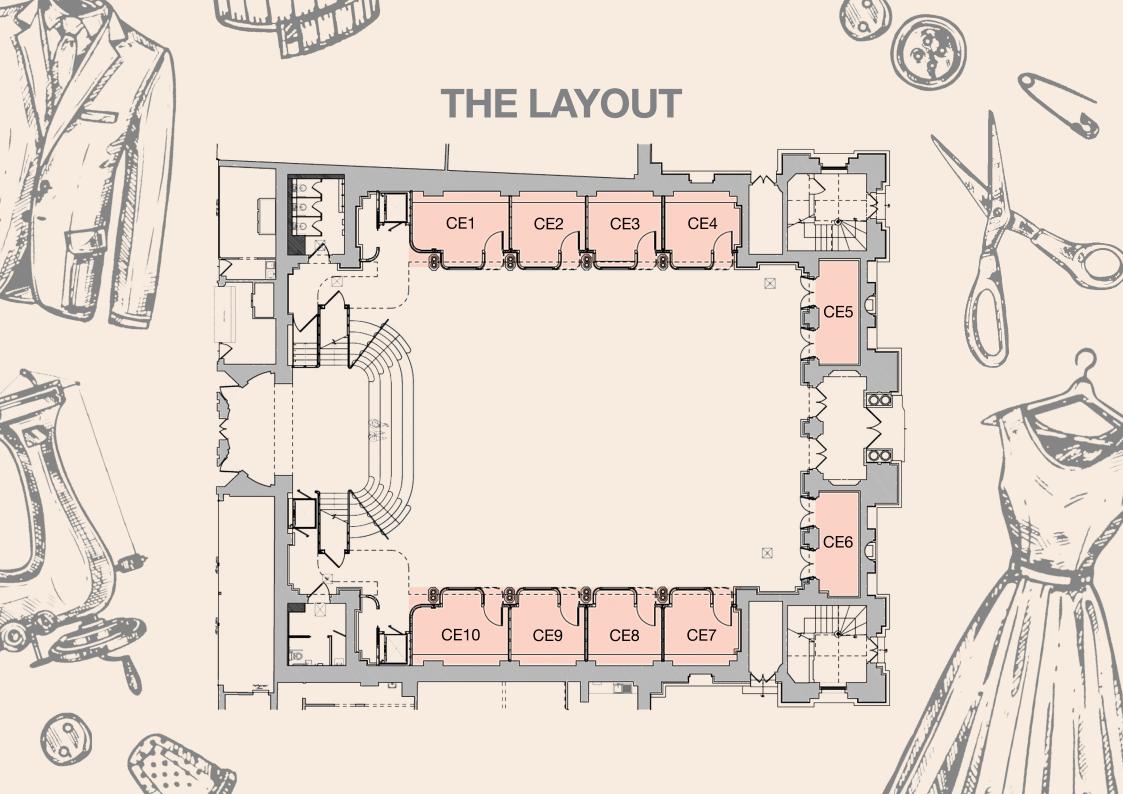

## **OVERVIEW**

The redevelopment of the Corn Exchange will breathe fresh life into the historic building. There will be 10 modern, attractive trading units on the ground floor, a multi-use seating area on the mezzanine and a flexible space in the central area which will be used for pop-up markets and entertainment.

## THE SCHEDULE

| Availability | Sq.Ft                                                                                                                     |
|--------------|---------------------------------------------------------------------------------------------------------------------------|
| Under Offer  | 18.5m <sup>2</sup>                                                                                                        |
| Available    | 14.4m <sup>2</sup>                                                                                                        |
| Available    | 14.4m <sup>2</sup>                                                                                                        |
| Available    | 14.75m <sup>2</sup>                                                                                                       |
| Available    | 12.8m <sup>2</sup>                                                                                                        |
| Under Offer  | 12.8m <sup>2</sup>                                                                                                        |
| Available    | 14.75m <sup>2</sup>                                                                                                       |
| Under Offer  | 14.4m <sup>2</sup>                                                                                                        |
| Under Offer  | 14.4m <sup>2</sup>                                                                                                        |
| Available    | 18.5m <sup>2</sup>                                                                                                        |
|              | Under Offer<br>Available<br>Available<br>Available<br>Available<br>Under Offer<br>Available<br>Under Offer<br>Under Offer |