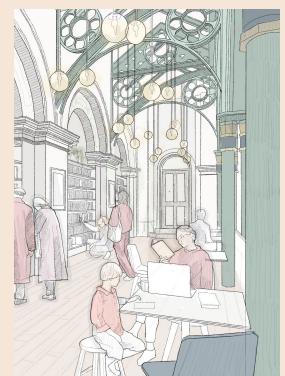

## **OVERVIEW**

The redevelopment of the Corn Exchange will breathe fresh life into the historic building. There will be 10 modern, attractive trading units on the ground floor, a multi-use seating area on the mezzanine and a flexible space in the central area which will be used for pop-up markets and entertainment.

## **OUR VISION**

The Corn Exchange is set to become a vibrant hub for a variety of vendors ranging from creatives and collectors to cooks and craftspeople.

The space will offer a flexible area for the community, providing a unique retail and entertainment experience.

Visitors can look forward to browsing through art shows, enjoying champion boxing matches, savouring rum festivals and hunting for hidden gems at record fairs.

With such a diverse range of activities on offer, the Corn Exchange is set to become a popular destination for locals and tourists alike.