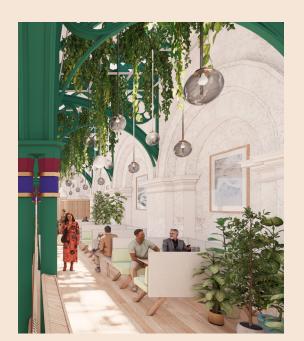

## **OVERVIEW**

The redevelopment of the Corn Exchange will breathe fresh life into the historic building. There will be 10 modern, attractive trading units on the ground floor, a multi-use seating area on the mezzanine and a flexible space in the central area which will be used for pop-up markets and entertainment.

## **OUR VISION**

The Corn Exchange is set to become a vibrant hub for a variety of vendors ranging from creatives and collectors to cooks and craftspeople.

The space will offer a flexible area for the community, providing a unique retail and entertainment experience.