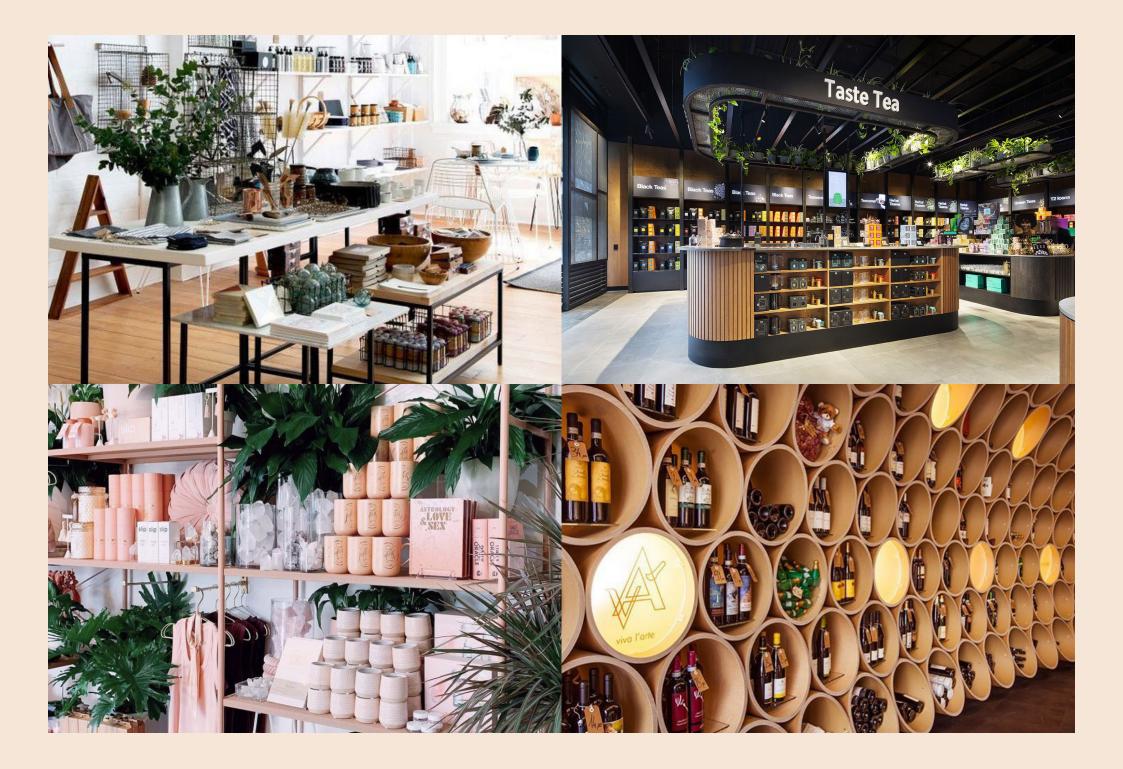

## **OUR VISION**

The Corn Exchange is set to become a vibrant hub for a variety of vendors ranging from creatives and collectors to cooks and craftspeople.

The space will offer a flexible area for the community, providing a unique retail and entertainment experience.

Visitors can look forward to browsing through art shows, enjoying champion boxing matches, savouring rum festivals and hunting for hidden gems at record fairs.

With such a diverse range of activities on offer, the Corn Exchange is set to become a popular destination for locals and tourists alike.