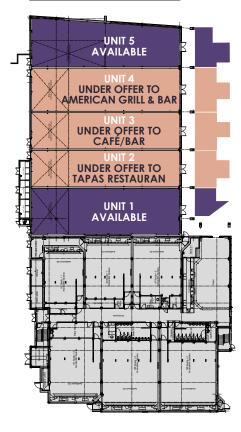

### ACCOMMODATION

#### **GROUND FLOOR**

| UNIT 1 | 357 SQM | / 3,843 SQFT |
|--------|---------|--------------|
| UNIT 2 | 281 SQM | / 3,025 SQFT |
| UNIT 3 | 281 SQM | / 3,025 SQFT |
| UNIT 4 | 326 SQM | / 3,509 SQFT |
| UNIT 5 | 336 SQM | / 3,617 SQFT |