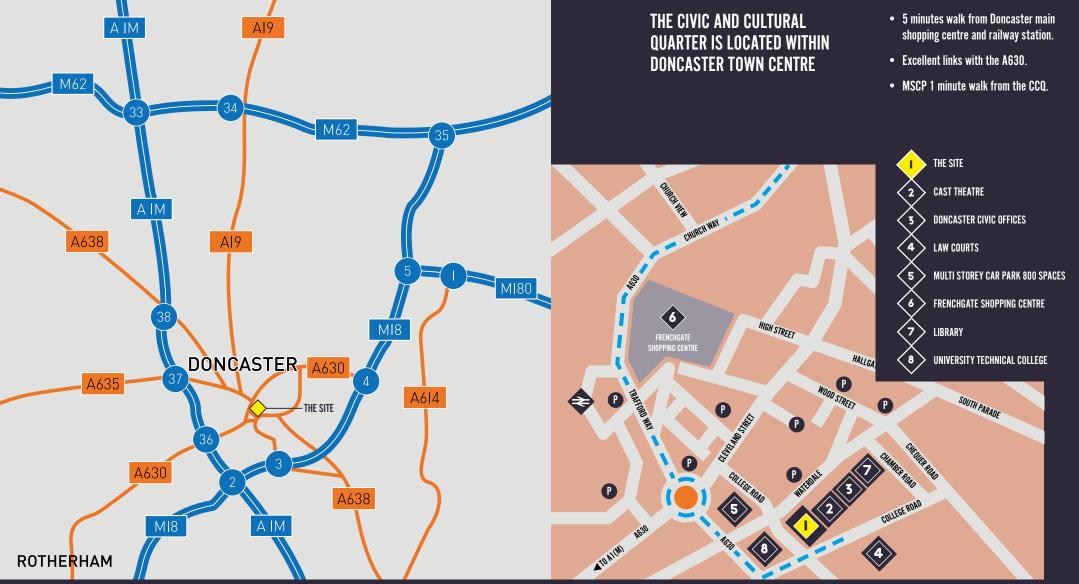

THEATRE AND OTHER ADJACENT CIVIC USES AND FEATURES EXTENSIVE DEDICATED OUTSIDE SEATING AREAS. THE CIVIC AND CULTURAL QUARTER IS A VIBRANT NEW DEVELOPMENT WITHIN DONCASTER TOWN CENTRE. WITH OVER 250,000 SQ FT OF COMMERCIAL AND LEISURE BUILDINGS ALREADY DELIVERED CENTRED ON A BRAND NEW PUBLIC SQUARE, 96 HOMES BUILT AND A FURTHER 750,000 SQ FT TO BE DELIVERED IN FUTURE PHASES, THE CCQ IS A MAJOR NEW DESTINATION TO WORK, LIVE AND SPEND LEISURE TIME IN DONCASTER.





#### **DONCASTER CIVIC & CULTURAL QUARTER**

### ACCOMMODATION

#### **GROUND FLOOR**

| UNIT 1 | 357 SQM | / 3,843 SQFT |
|--------|---------|--------------|
| UNIT 2 | 281 SQM | / 3,025 SQFT |
| UNIT 3 | 281 SQM | / 3,025 SQFT |
| UNIT 4 | 326 SQM | / 3,509 SQFT |
| UNIT 5 | 336 SQM | / 3,617 SQFT |





NO.

### THE LOCATION



## FURTHER INFORMATION



The proposed leisure units will be available for occupation on a standard occupational lease. Rent available upon application.

For further information, please contact:



Richard Shuttleworth 07747 008 458 rs@pudneyshuttleworth.co.uk

Will Hepplewhite 07846 006 790 wh@pudneyshuttleworth.co.uk

Tom Hodgson 07850 421 525 th@pudneyshuttleworth.co.uk

MISREPRESENTATION ACT: Pudney Shuttleworth for themselves and for the vendors or lessors of this property, whose agents they are give notice that: a) all particulars are set out as general outline only for the guidance of intending purchasers or lesses, and do not comprise part of an offer or contract. b) all descriptions, dimensions, references to condition and necessary permissions for use and occupation, and other