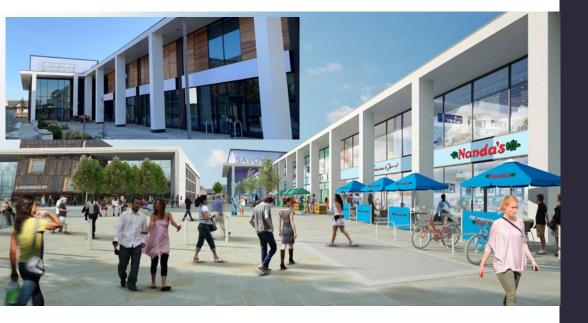

#### RESTAURANT, BAR AND LEISURE OPPORTUNITIES

#### 8 GOOD REASONS TO OPEN A Restaurant or bar at CCQ:

- A major new 5 storey, 157,500 sq ft Grade A Civic Office accommodating circa 1,600 staff, built and occupied.
- Cast 820 seat state of the art theatre. Open 7 days a week. Currently attracting over 125,000 visitors pa\* (www.castindoncaster.com)
- A new state of the art 6 screen cinema let to Savoy adjacent to the restaurant units and Cast Theatre on Sir Nigel Gresley Square.
- 6-8 major events per annum in the square each attracting 10,000 people per event.\*
- Civic Quarter Multi-Storey Car Park providing over 800 ESPA & Park Mark accredited spaces.
- Art gallery, museum and library has all been consolidated with new building adjacent to civic offices. 125,000 expected annual footfall.\*
- New "University Technical College" with 600 14-19 year olds, open now.
- The Gables 100 contemporary family homes have been constructed within the CCQ regeneration area, a short walk from the proposed leisure development.

### THE OPPORTUNITY

THE LEISURE SCHEME COMPRISES 5 HIGHLY PROMINENT RESTAURANT/BAR UNITS Extending to a total of 17,000 SQ FT (GIA). The Units are highly flexible and are able to accommodate occupier Requirements from 2,000 SQ FT UPWARDS.

ALL UNITS HAVE BEEN DESIGNED TO MAXIMISE THE FOOTFALL GENERATED BY THE SAVOY CINEMA, CAST THEATRE AND OTHER ADJACENT CIVIC USES AND FEATURES EXTENSIVE DEDICATED OUTSIDE SEATING AREAS. THE CIVIC AND CULTURAL QUARTER IS A VIBRANT NEW DEVELOPMENT WITHIN DONCASTER TOWN CENTRE. WITH OVER 250,000 SQ FT OF COMMERCIAL AND LEISURE BUILDINGS ALREADY DELIVERED CENTRED ON A BRAND NEW PUBLIC SQUARE, 96 HOMES BUILT AND A FURTHER 750,000 SQ FT TO BE DELIVERED IN FUTURE PHASES, THE CCQ IS A MAJOR NEW DESTINATION TO WORK, LIVE AND SPEND LEISURE TIME IN DONCASTER.