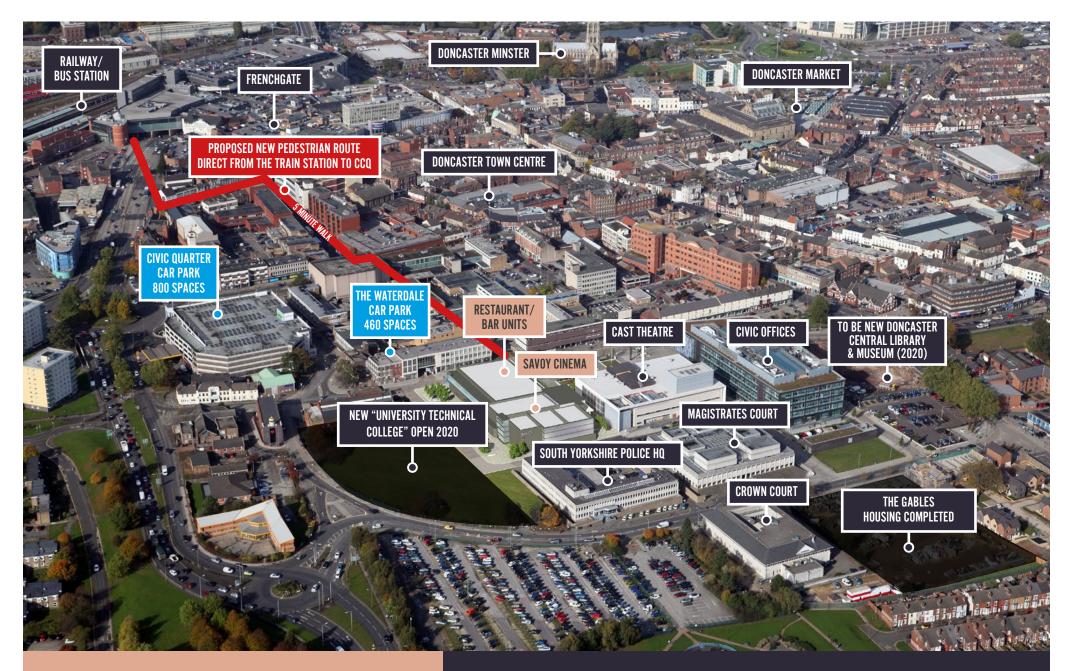

### THE LOCATION

#### 8 GOOD REASONS TO OPEN A Restaurant or bar at CCQ:

- A major new 5 storey, 157,500 sq ft Grade A Civic Office accommodating circa 1,600 staff, built and occupied.
- Cast 820 seat state of the art theatre. Open 7 days a week. Currently attracting over 125,000 visitors pa\* (www.castindoncaster.com)
- A new state of the art 6 screen cinema let to Savoy adjacent to the restaurant units and Cast Theatre on Sir Nigel Gresley Square.
- 6-8 major events per annum in the square each attracting 10,000 people per event.\*
- Civic Quarter Multi-Storey Car Park providing over 800 ESPA & Park Mark accredited spaces.
- Art gallery, museum and library has all been consolidated with new building adjacent to civic offices. 125,000 expected annual footfall.\*
- New "University Technical College" with 600 14-19 year olds, open now.
- The Gables 100 contemporary family homes have been constructed within the CCQ regeneration area, a short walk from the proposed leisure development.