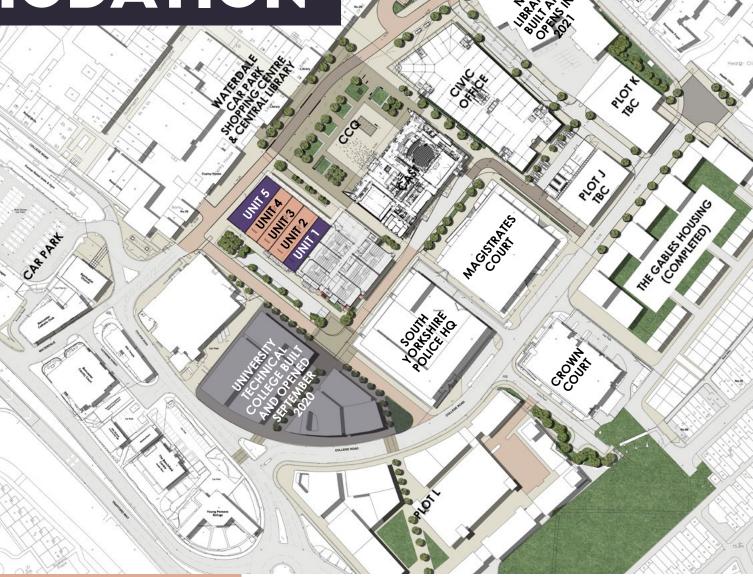

### ACCOMMODATION

#### **GROUND FLOOR**

| UNIT 1 | 357 SQM | / 3,843 SQFT |
|--------|---------|--------------|
| UNIT 2 | 281 SQM | / 3,025 SQFT |
| UNIT 3 | 281 SQM | / 3,025 SQFT |
| UNIT 4 | 326 SQM | / 3,509 SQFT |
| UNIT 5 | 336 SQM | / 3,617 SQFT |