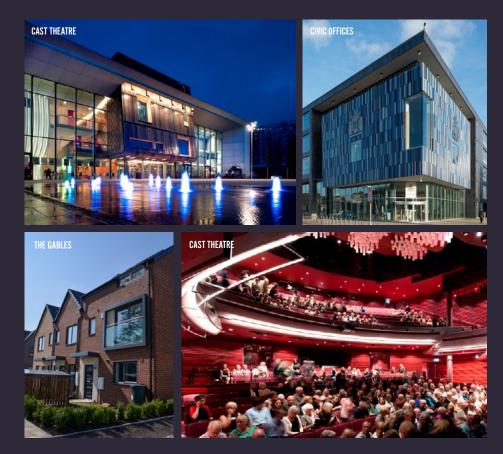

#### 8 GOOD REASONS TO OPEN A Restaurant or bar at CCQ:

- A major new 5 storey, 157,500 sq ft Grade A Civic Office accommodating circa 1,600 staff, built and occupied.
- Cast 820 seat state of the art theatre. Open 7 days a week. Currently attracting over 125,000 visitors pa\* (www.castindoncaster.com)
- A new state of the art 6 screen cinema let to Savoy adjacent to the restaurant units and Cast Theatre on Sir Nigel Gresley Square.
- 6-8 major events per annum in the square each attracting 10,000 people per event.\*
- Civic Quarter Multi-Storey Car Park providing over 800 ESPA & Park Mark accredited spaces.
- Art gallery, museum and library has all been consolidated with new building adjacent to civic offices. 125,000 expected annual footfall.\*
- New "University Technical College" with 600 14-19 year olds, open now.
- The Gables 100 contemporary family homes have been constructed within the CCQ regeneration area, a short walk from the proposed leisure development.