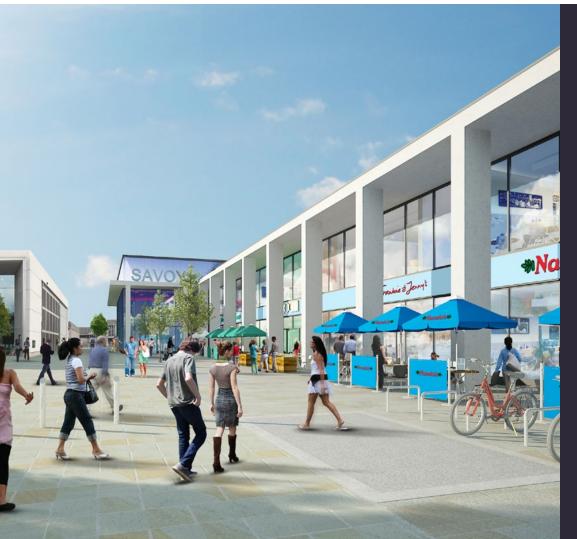

#### RESTAURANT, BAR AND LEISURE OPPORTUNITIES

#### 8 GOOD REASONS TO OPEN A Restaurant or bar at CCQ:

- A major new 5 storey, 157,500 sq ft Grade A Civic Office accommodating circa 1,600 staff, built and occupied.
- Cast 820 seat state of the art theatre. Open 7 days a week. Currently attracting over 125,000 visitors pa\* (www.castindoncaster.com)
- A new state of the art 6 screen cinema let to Savoy adjacent to the restaurant units and Cast Theatre on Sir Nigel Gresley Square.
- 6-8 major events per annum in the square each attracting 10,000 people per event.\*
- Civic Quarter Multi-Storey Car Park providing over 800 ESPA & Park Mark accredited spaces.
- Art gallery, museum and library has all been consolidated with new building adjacent to civic offices. 125,000 expected annual footfall.\*
- New "University Technical College" with 600 14-19 year olds, open now.
- The Gables 100 contemporary family homes have been constructed within the CCQ regeneration area, a short walk from the proposed leisure development.

### **EXTERNAL AREAS**

CCQ offers extensive external seating areas which extend 9 metres<sup>†</sup> out from the front of the units. Tenants will be able to modify these areas to create exciting and attractive external venues in a time where outside seating is more important than ever. Subject to appropriate consents.