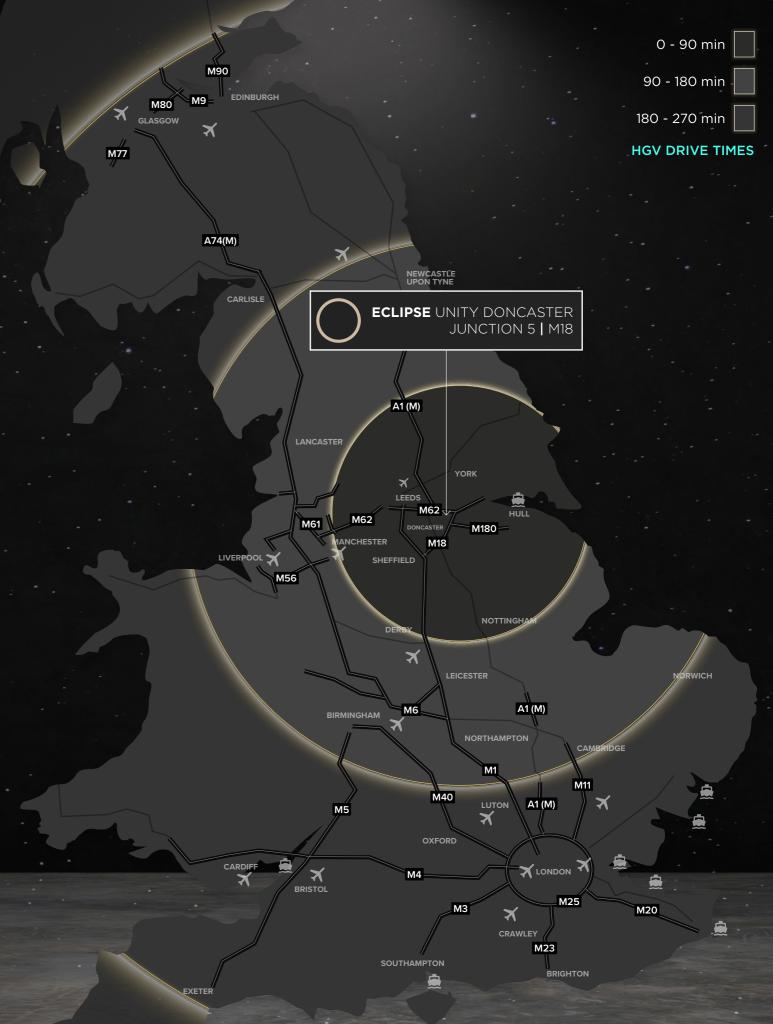

### 

Eclipse is a brand new development situated along a prime arterial highway at the intersection of Junction 5 / M18 and the M180 motorway.

The location delivers unrivalled access to regional markets, providing direct exposure to an estimated population of 11.6 million within a 30 minute drive time in addition to prime links to the UK motorway / logistics network.

A new link road connects this prime development to the motorway interchange which in turn provides easy access to J35/M62 (7 miles / 9 minutes), the A1(M)/J35 (11.6 miles / 13 minutes) and J32/M1 (20 miles / 21 minutes).

| J5/M18/180 | 1.7 miles  |
|------------|------------|
| J35/M62    | 7 miles    |
| Doncaster  | 8.5 miles  |
| A1(M)/J35  | 12.5 miles |
| J32/M1     | 20 miles   |
| Sheffield  | 30 miles   |
| Leeds      | 40 miles   |
| Nottingham | 53 miles   |
| Birmingham | 98 miles   |