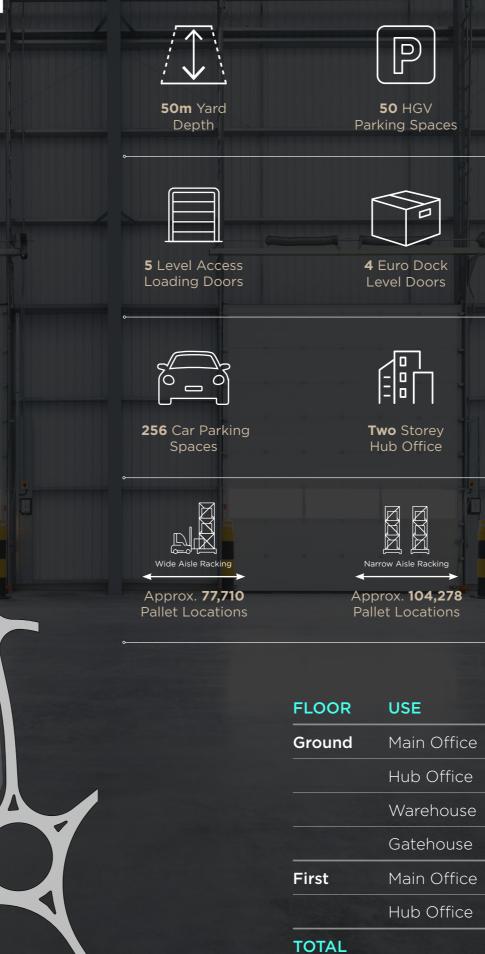

## ACCOMMODATION

ECLIPSE

WAREHOUSE

|   | SQ M     | SQ FT   |
|---|----------|---------|
| е | 855.8    | 9,212   |
| Э | 133.7    | 1,439   |
| e | 35,744.1 | 384,746 |
| 9 | 12.5     | 135     |
| е | 855.8    | 9,212   |
| 9 | 133.7    | 1,439   |
|   | 37,735.6 | 406,183 |