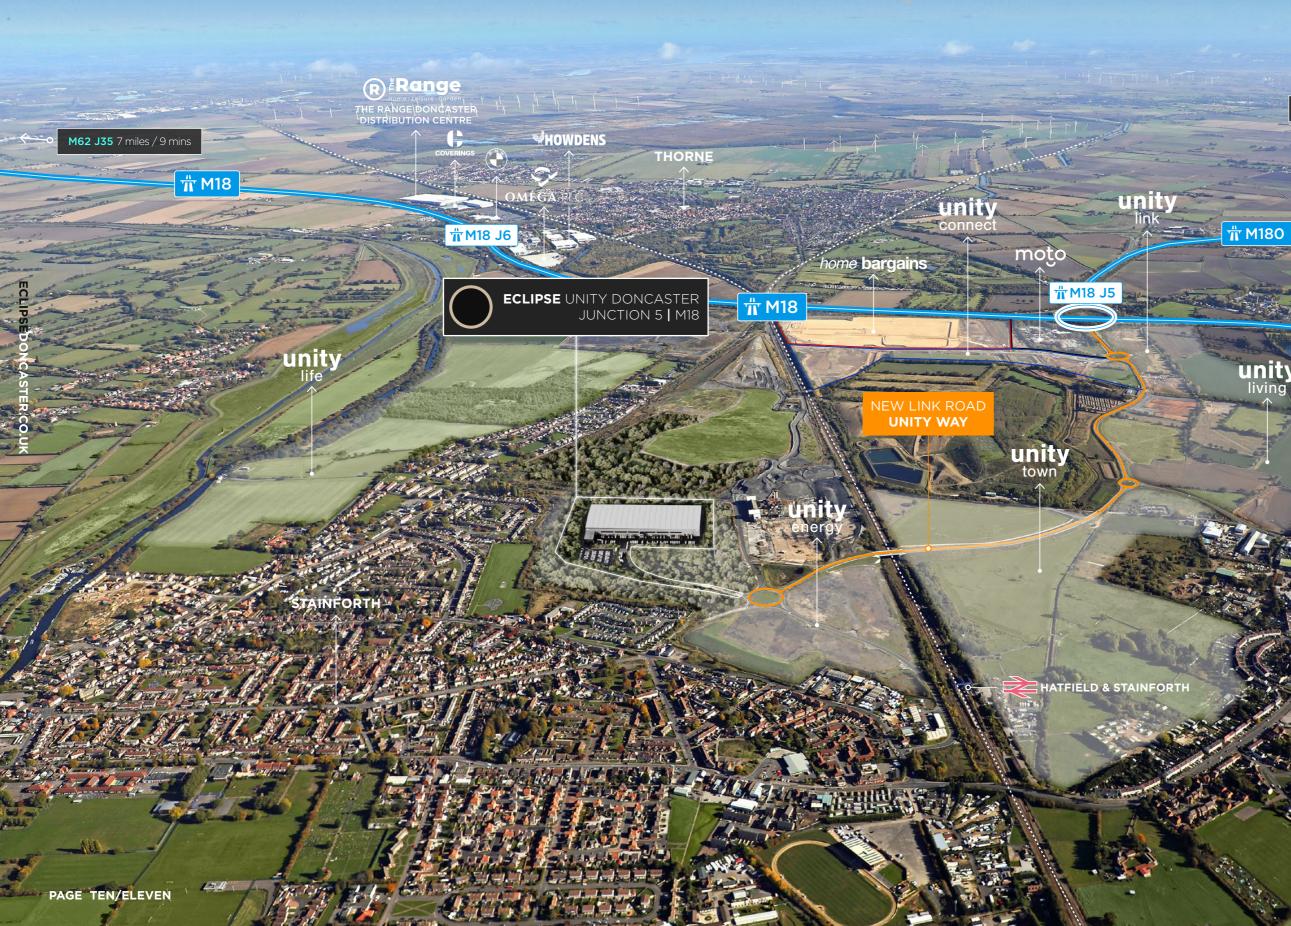

### 

Eclipse is a brand new development situated along a prime arterial highway at the intersection of Junction 5 / M18 and the M180 motorway.

The location delivers unrivalled access to regional markets, providing direct exposure to an estimated population of 11.6 million within a 30 minute drive time in addition to prime links to the UK motorway / logistics network.

A new link road connects this prime development to the motorway interchange which in turn provides easy access to J35/M62 (7 miles / 9 minutes), the A1(M)/J35 (11.6 miles / 13 minutes) and J32/M1 (20 miles / 21 minutes).

| J5/M18/180 | 1.7 miles  |
|------------|------------|
| J35/M62    | 7 miles    |
| Doncaster  | 8.5 miles  |
| A1(M)/J35  | 12.5 miles |
| J32/M1     | 20 miles   |
| Sheffield  | 30 miles   |
| Leeds      | 40 miles   |
| Nottingham | 53 miles   |
| Birmingham | 98 miles   |