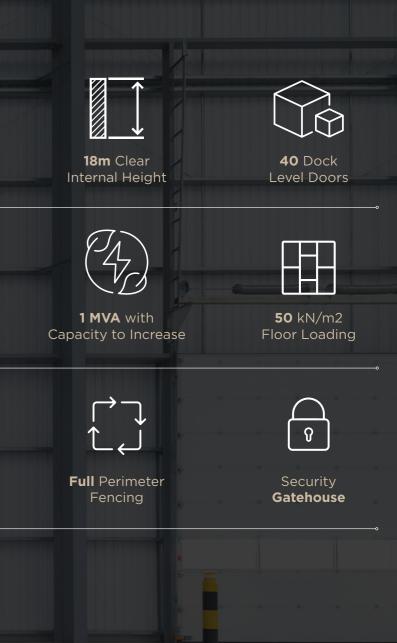

## ACCOMMODATION

ECLIPSE

WAREHOUSE

|   | SQ M     | SQ FT   |
|---|----------|---------|
| е | 855.8    | 9,212   |
| Э | 133.7    | 1,439   |
| e | 35,744.1 | 384,746 |
| 9 | 12.5     | 135     |
| е | 855.8    | 9,212   |
| 9 | 133.7    | 1,439   |
|   | 37,735.6 | 406,183 |