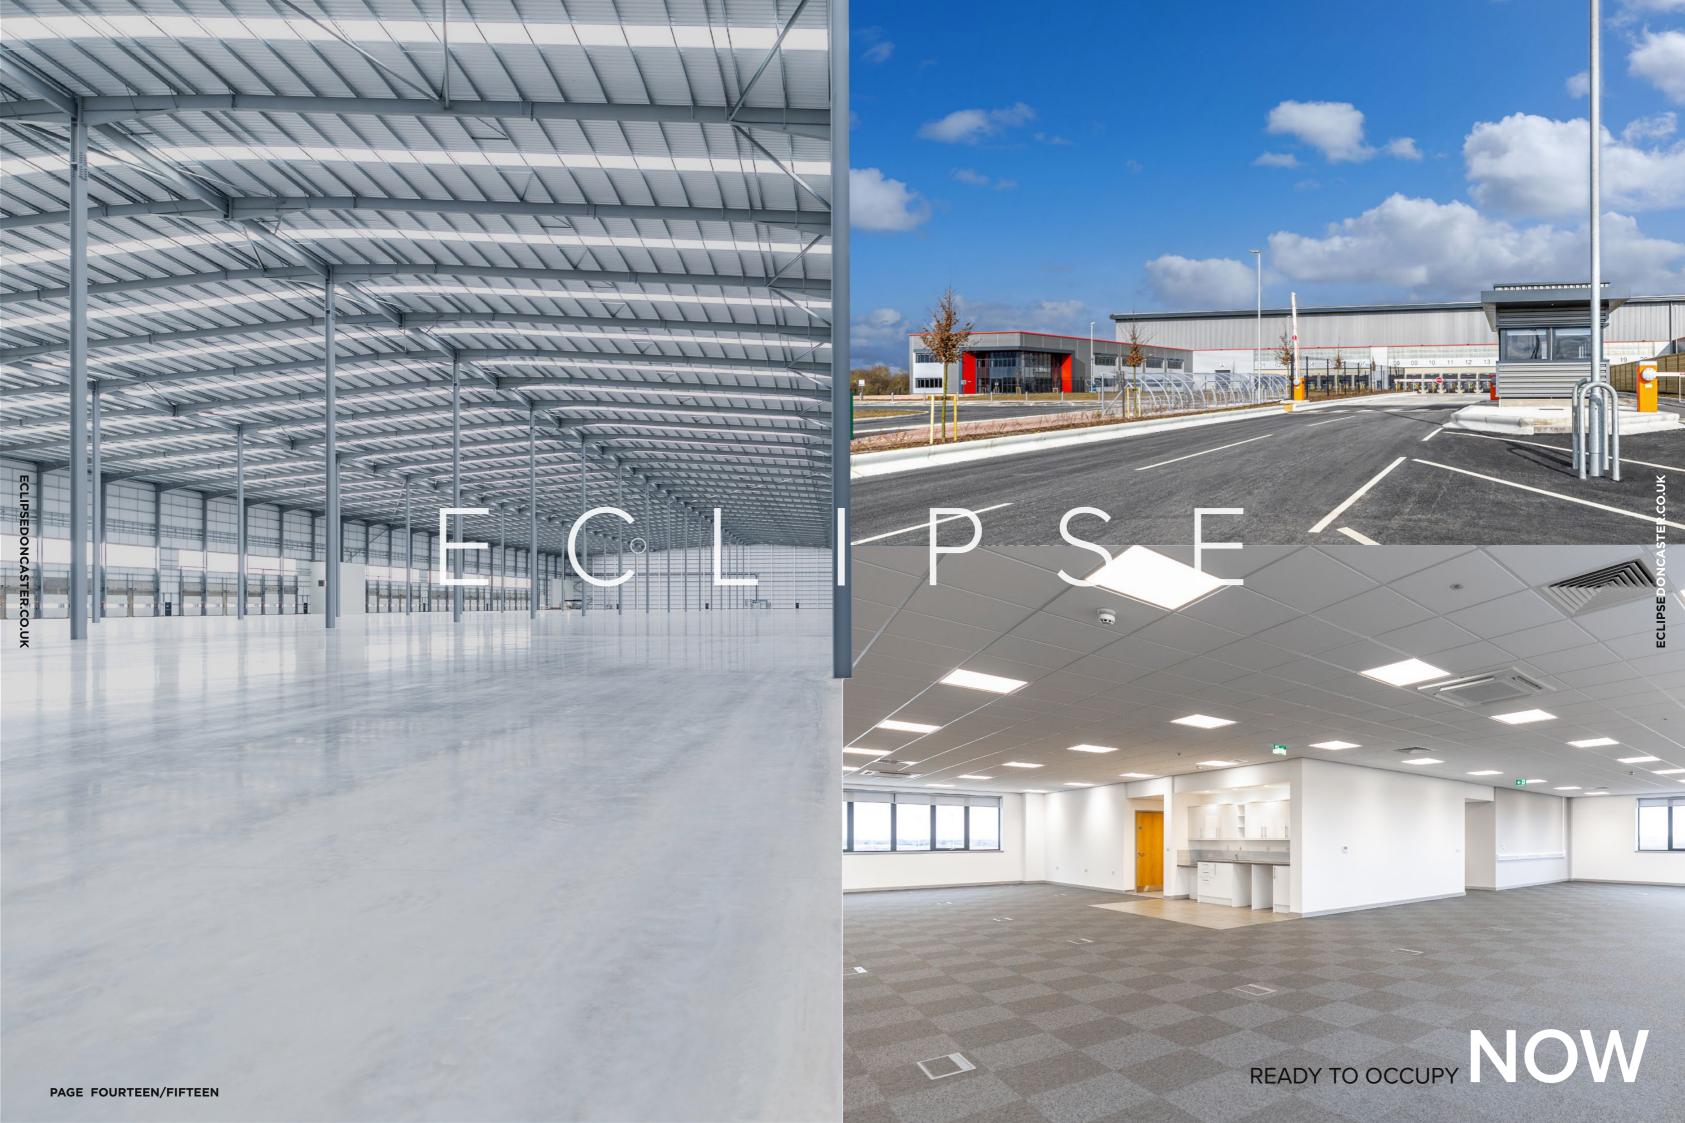

#### CBRE

GRADE A INDUSTRIAL/WAREHOUSE UNIT J5|M18 STAINFORTH | DONCASTER | DN7 5TZ

A brand new 406,183 sq ft state-of-the-art distribution and logistics space Strategic location with prime highway communications providing gateway to the region and wider UK logistics network State-of-the-art Sustainability, designed to reduce energy use, mitigate climate risk and boost biodiversity Fast direct link to Junction 5 of the M18 motorway at its intersection with the M180 Heart of a new community delivering 3,000 new homes, and 7,000 new jobs

## ACCOMMODATION

ECLIPSE

WAREHOUSE

|   | SQ M     | SQ FT   |
|---|----------|---------|
| е | 855.8    | 9,212   |
| Э | 133.7    | 1,439   |
| e | 35,744.1 | 384,746 |
| 9 | 12.5     | 135     |
| е | 855.8    | 9,212   |
| 9 | 133.7    | 1,439   |
|   | 37,735.6 | 406,183 |