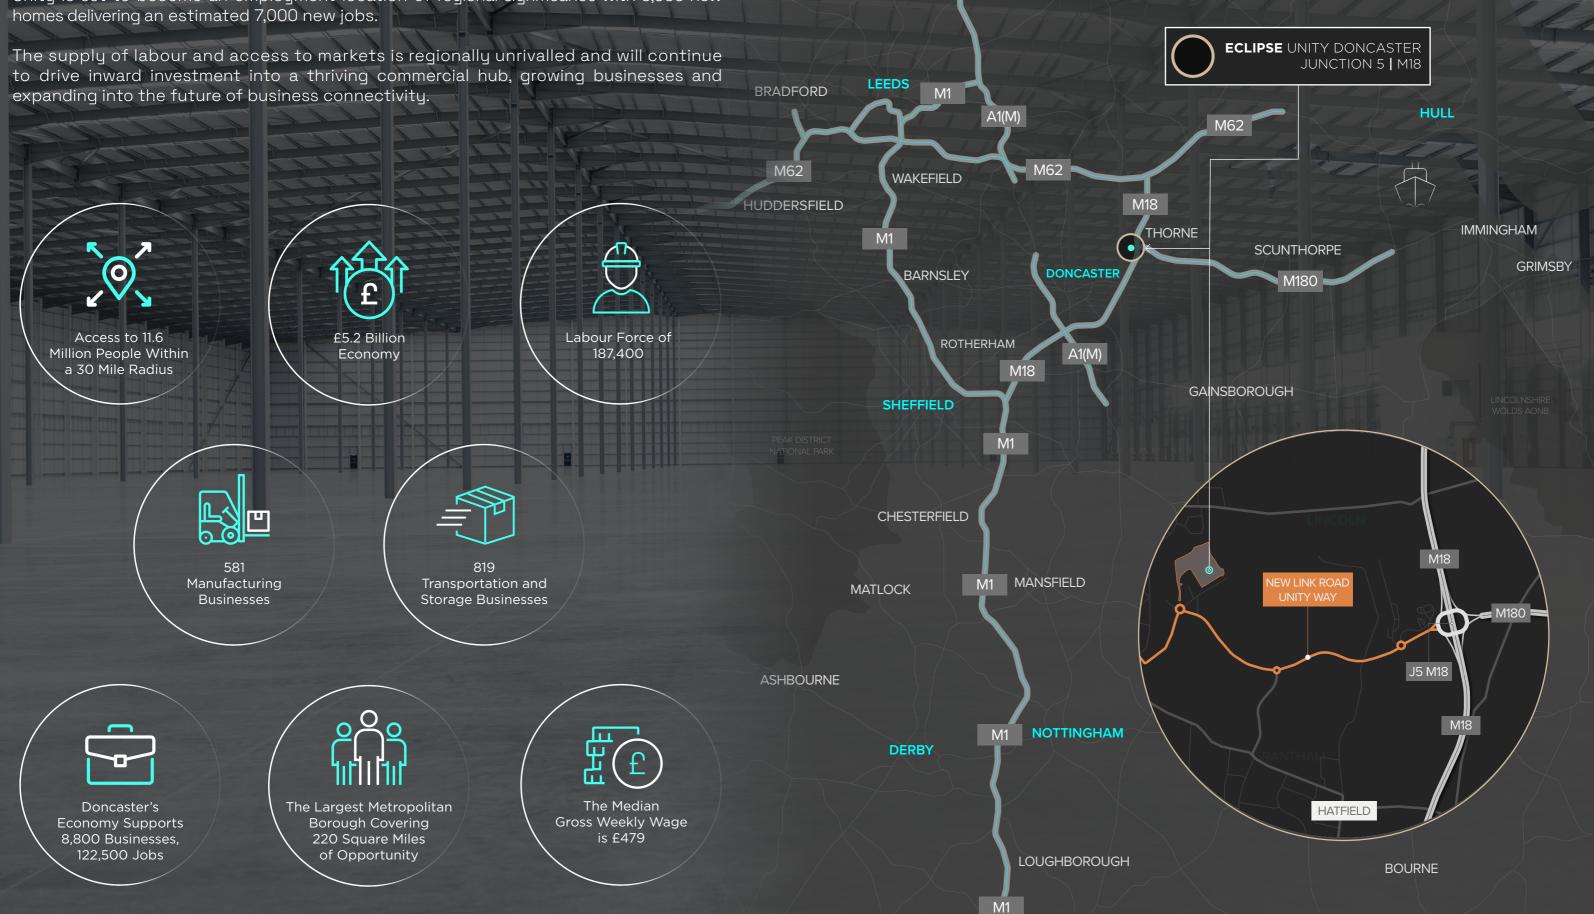

### DEMOGRAPHICS

Unity is set to become an employment location of regional significance with 3,000 new

A1(M)

YORK

ECLIPSEDONCASTER.CO.UK

ECLIPSEDONCASTER.CO.UI

### 

Eclipse is a brand new development situated along a prime arterial highway at the intersection of Junction 5 / M18 and the M180 motorway.

The location delivers unrivalled access to regional markets, providing direct exposure to an estimated population of 11.6 million within a 30 minute drive time in addition to prime links to the UK motorway / logistics network.

A new link road connects this prime development to the motorway interchange which in turn provides easy access to J35/M62 (7 miles / 9 minutes), the A1(M)/J35 (11.6 miles / 13 minutes) and J32/M1 (20 miles / 21 minutes).