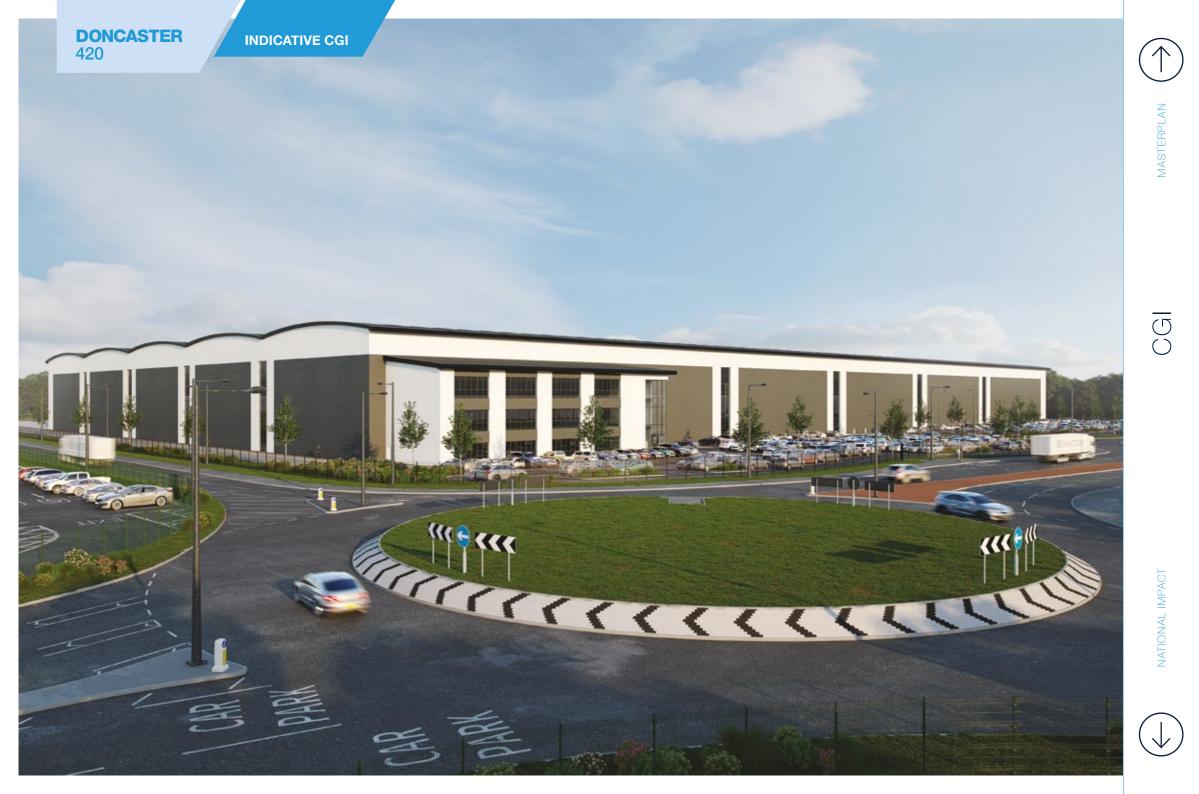

# DONCASTER 420

**Spec build** industrial/logistics opportunity adjacent to Doncaster Sheffield Airport

# **Grade-A spec build unit** 417,570 sq ft

Panattoni Doncaster 420 is one of the largest industrial logistics spec builds coming to market in South Yorkshire, offering 417,570 sq ft in a single unit.

Every Panattoni build is specified to do more with less for longer, as demonstrated by Panattoni Doncaster 420 targeting a BREEAM 'Excellent' and EPC 'A' rating. Occupiers will also benefit from a range of standard sustainability features and green build options.