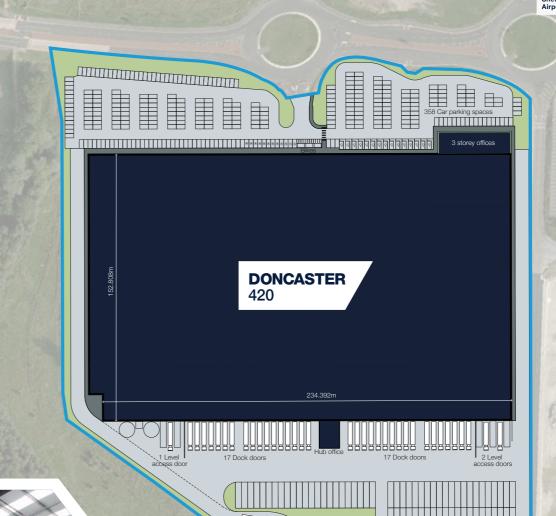

#### COMPLETION Q3 2023

★ Doncaster Sheffield Airport

| TOTAL                           | 417,570 sq ft | 38,794 sq m |
|---------------------------------|---------------|-------------|
| Gatehouse                       | 300 sq ft     | 28 sq m     |
| Ground, 1st & 2nd floor offices | 15,895 sq ft  | 1,477 sq m  |
| Hub office                      | 4,000 sq ft   | 372 sq m    |
| Warehouse                       | 397,375 sq ft | 36,917 sq m |

THE OPPORTUNITY

1

NORTH

74 Trailer parking spaces

DONCASTER 420