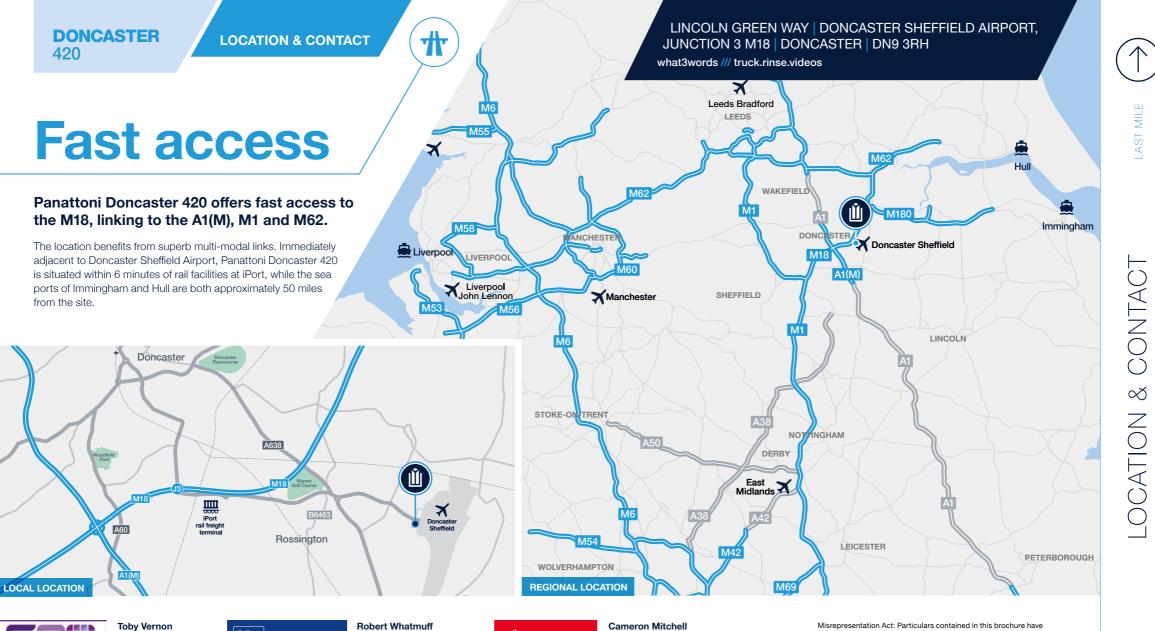

# By road, by rail, right by the airport.

Adjacent to Doncaster Sheffield Airport, Panattoni Doncaster 420 will offer 417,570 sq ft of Grade-A spec build space with direct access to local, regional and global markets.

#### **COMING SOON**

LINCOLN GREEN WAY | DONCASTER SHEFFIELD AIRPORT, JUNCTION 3 M18 | DONCASTER | DN9 3RH what3words /// truck.rinse.videos