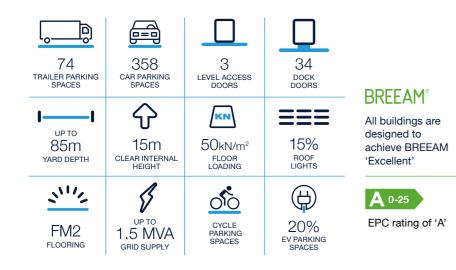

# **Grade-A spec build unit** 417,570 sq ft

Panattoni Doncaster 420 is one of the largest industrial logistics spec builds coming to market in South Yorkshire, offering 417,570 sq ft in a single unit.

Every Panattoni build is specified to do more with less for longer, as demonstrated by Panattoni Doncaster 420 targeting a BREEAM 'Excellent' and EPC 'A' rating. Occupiers will also benefit from a range of standard sustainability features and green build options.

#### COMPLETION Q3 2023

★ Doncaster Sheffield Airport

| TOTAL                           | 417,570 sq ft | 38,794 sq m |
|---------------------------------|---------------|-------------|
| Gatehouse                       | 300 sq ft     | 28 sq m     |
| Ground, 1st & 2nd floor offices | 15,895 sq ft  | 1,477 sq m  |
| Hub office                      | 4,000 sq ft   | 372 sq m    |
| Warehouse                       | 397,375 sq ft | 36,917 sq m |