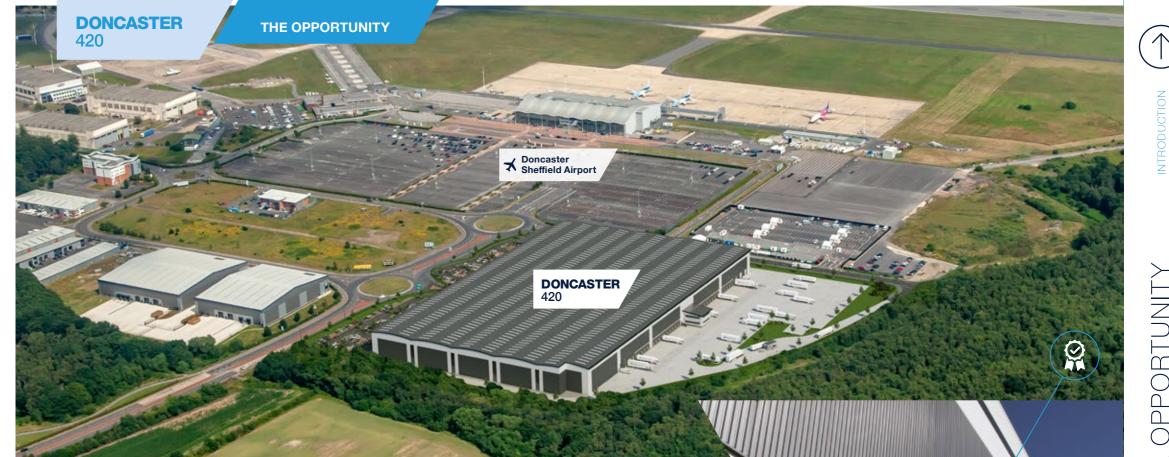

# DONCASTER 420

**Spec build** industrial/logistics opportunity adjacent to Doncaster Sheffield Airport

# By road, by rail, right by the airport.

Adjacent to Doncaster Sheffield Airport, Panattoni Doncaster 420 will offer 417,570 sq ft of Grade-A spec build space with direct access to local, regional and global markets.

THE OPPORTUNITY

1

NORTH

74 Trailer parking spaces

DONCASTER 420