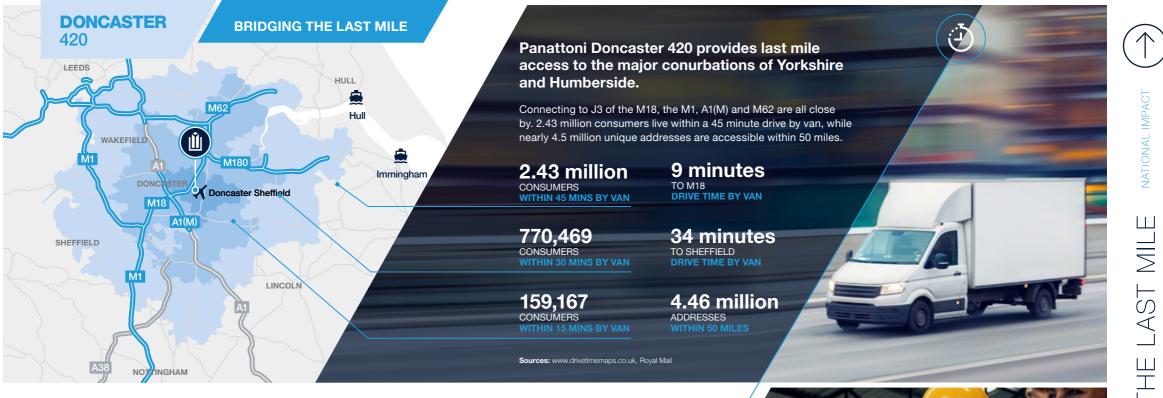

## **Located for the last mile**

# By road, by rail, right by the airport.

Adjacent to Doncaster Sheffield Airport, Panattoni Doncaster 420 will offer 417,570 sq ft of Grade-A spec build space with direct access to local, regional and global markets.

In addition to its well established history at the forefront of manufacturing, South Yorkshire has forged a reputation as one of the UK's hottest distribution locations.

Record take up across Yorkshire in 2021 has resulted in the supply of units over 100,000 sq ft dipping to the lowest level ever seen. Offering 417,570 sq ft of high quality industrial logistics space, Panattoni Doncaster 420 will be one of the biggest single unit spec builds coming to market in Yorkshire. Connecting the motorway network, air cargo, and multi-modal rail freight via iPort nearby, Panattoni Doncaster 420 offers unrivalled access to both consumer and industrial markets across the UK and the world.