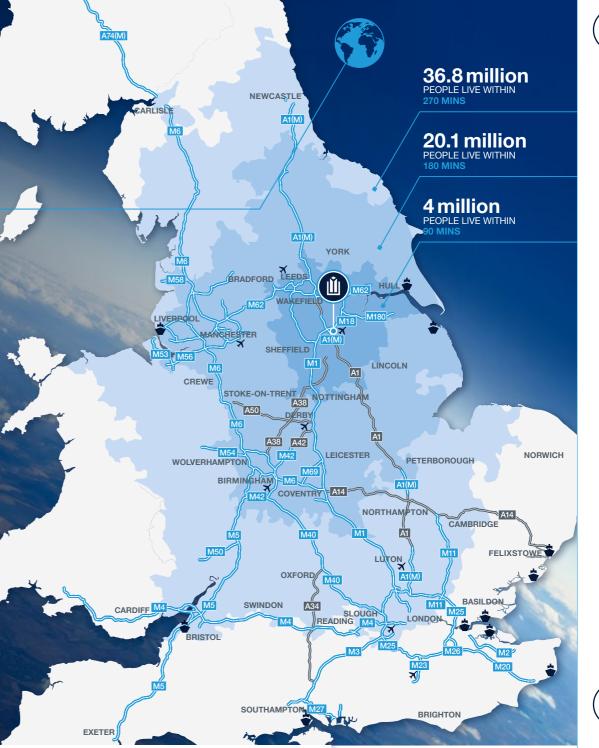

# Make it local, take it global

Panattoni Doncaster 420 links international cargo with national industrial and consumer markets.

With fast access to Doncaster Sheffield Airport, Panattoni Doncaster 420 is situated within close proximity to global export markets. Immingham sea port falls within 90 minutes, Liverpool within 280 minutes and Bristol within 270 minutes.

The major consumer and manufacturing centres of the North East, North West and West Midlands, plus central London, all fall within 4.5 hours by HGV.